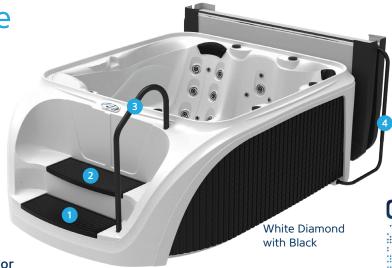

Suite convenience built right in.

- Slip resistant step treads
- 2 Bonus under-step storage
- Sturdy smooth-cornered handrail
- 4 Convenient cover lifter

Choose your *Syncrylic* diamond color

Mystic Diamond with Black

Sahara Diamond with Coffee

White Diamond with Black

DREAMMAKERSPAS.COM

Products and specifications may vary or change without notice. Colors may be different from shown. "Specifications subject to change Dimensions vary +/- 5."
"HPR denotes High Performance Rated. Actual continuous duty horsepower varies depending on model. Consult manufacturer for more details.