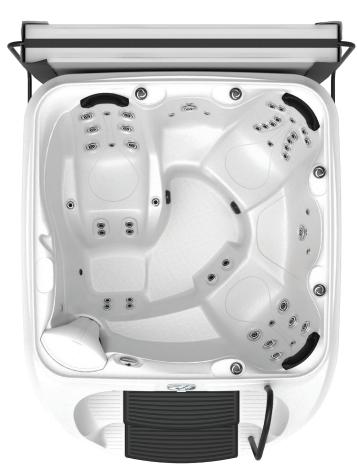

## 850<sup>L</sup> WITH LOUNGE

| North American Specifications |                                     |
|-------------------------------|-------------------------------------|
| Seating                       | 5 person                            |
| Dimensions*                   | 78" x 101" x 36" / 198 x 256 x 92cm |
| Spa Volume                    | 305 Gallons / 1,155 Liters          |
| Dry Weight                    | 488 lbs. / 221 kg.                  |
| Jets                          | 50 Adjustable SST                   |
| Pillows                       | 3                                   |
| Electrical                    | 240V-50amp                          |
| Heating                       | 4kW                                 |
| Pump(s)**                     | 3 HPR, 2-Speed; 2.5 HPR, 1-Speed    |
| Water Feature                 | Fountain w/LED Light                |
| Exterior Lighting             | Back Corner and Step LEDs           |
| Interior Lighting             | LED Footwell Light                  |
| Easy Kleen Ozone              | Included                            |