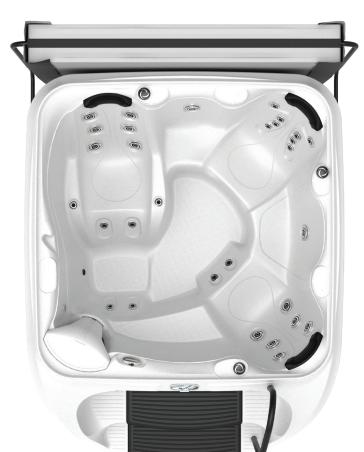

## 830<sup>L</sup> WITH LOUNGE

| North American Specifications |                                     |
|-------------------------------|-------------------------------------|
| Seating                       | 5 person                            |
| Dimensions*                   | 78" x 101" x 36" / 198 x 256 x 92cm |
| Spa Volume                    | 305 Gallons / 1,155 Liters          |
| Dry Weight                    | 442 lbs. / 200 kg.                  |
| Jets                          | 30 Adjustable SST                   |
| Pillows                       | 3                                   |
| Electrical**                  | Convertible, 120V-15amp/240V-40amp  |
| Heating**                     | 1kW/4kW                             |
| Pump(s)***                    | 3 HPR, 2-Speed                      |
| Water Feature                 | Fountain w/LED Light                |
| Exterior Lighting             | Back Corner and Step LEDs           |
| Interior Lighting             | LED Footwell Light                  |
| Easy Kleen Ozone              | Optional                            |