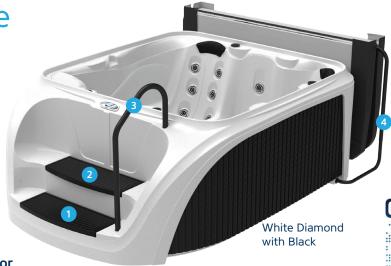

Suite convenience built right in.

- Slip resistant step treads
- Bonus under-step storage
- Sturdy smooth-cornered handrail
- Convenient cover lifter

Choose your *Syncrylic* diamond color

Black Diamond with Black

Mystic Diamond with Black

Sahara Diamond with Coffee

White Diamond with Black

DREAMMAKERSPAS.COM

Products and specifications may vary or change without notice. Colors may be different from shown. "Specifications subject to change. Dimensions vary +/-5." "The heater can be converted from 120V 14kW to 240V 44kW with the installation of a Alapmy 240V electrical service by a certified electrician. ""HPR denotes High Performance Rated. Actual continuous duty horsepower varies depending on model. Consult manufacturer for more details.