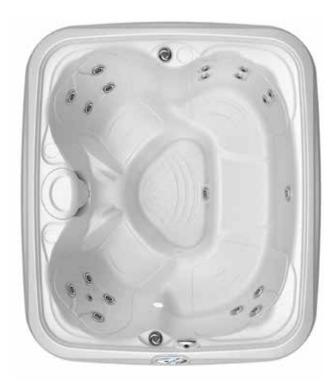

#### **North American Specifications** Seating 4-5 person Dimensions\* 78" x 67" x 32" / 197 x 171 x 81cm Spa Volume 180 Gallons / 681 Liters **Dry Weight** 262 lbs./119 kg. **Jets** 20 Adjustable SST Electrical\*\* Convertible, 120V-15amp/240V-40amp 1kW/4kW Heating\*\* Pump(s)\*\*\* 2 HPR, 2-Speed Water Feature Fountain w/LED Light Exterior Lighting 8 LED Corner Lights Interior Lighting LED Footwell Light Easy Kleen Ozone Optional