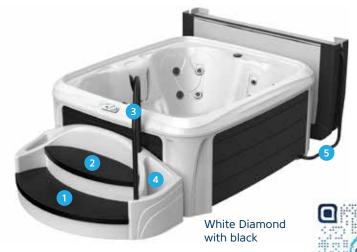

#### **Complete Suite Includes**

- Slip resistant step treads
- Bonus under-step storage
- Sturdy smooth-cornered handrail
- Two deep side planters
- Convenient cover lifter

Available at time of spa purchase only.

### Choose your Syncrylic diamond color

Black Diamond

White Diamond